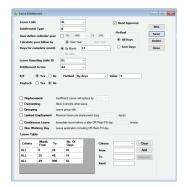

## **66** New Features

- \* Leave approval via email
- \* Support multi-level approval
- \* Definable leave entitlement vear cut

Main Page

| Leave Code         |     | Entition        | ent               | 8F          | Adjustment       | Taken  | Ent. Sal  |        | ٨                              | Leave Transaction          |                                              |       |                    |            |
|--------------------|-----|-----------------|-------------------|-------------|------------------|--------|-----------|--------|--------------------------------|----------------------------|----------------------------------------------|-------|--------------------|------------|
| AL.                |     | 13              |                   | 0           | 0.000            | 0.000  | 18.       | 18.000 |                                |                            | WONG                                         |       |                    | New        |
| AL-A               |     | 15              |                   | 0           | 0.000            | 0.000  | 56.       | 000    |                                | Employee ID                | WOME                                         | _     | Q Keyword Search   | Swe        |
| AL B               |     | 15              |                   | 0           | 0.000            | 0.000  | 0 56,000  |        |                                | Leave Code<br>Leave Status | AL 2 01/01/2010<br>C 01/03/2020<br>Pending R |       |                    |            |
| ALC:               |     | 15              |                   | 0           | 0.000            | 0.000  | 56.       | 00     |                                |                            |                                              |       |                    | Delete     |
| E0                 |     | 8               |                   | 0           | 0.000            | 0.000  | 8.        | 000    | П                              | Etitlement Year            | 01/01/2020 to 31/12/2020 v                   |       |                    | Close      |
| AL2                |     | 0               |                   | 0           | 0.000            | 0.000  | 0.        |        |                                | B.F.                       | 0.000 Adustners                              |       |                    | 0.00       |
| A2                 |     |                 |                   | 0           | 0.000            | 0.000  | 0.        | 000    | v                              | BIT .                      | 0.00                                         | 10    | Aquatient.         | 0.00       |
| From               | To  |                 | No.<br>Of<br>Days | Day<br>Type | Transaction Date | User   |           | tatus  | Ad                             | Full Entitlement           | 18.00                                        | -     | YTD Leave Eam      | 13.50      |
| 01/30/2020         | 02/ | 02/18/2020 2.00 |                   |             | 01/10/2020 9:37  | W EXAC | ON Pendin | ndng   |                                |                            |                                              |       | Earn to Use Days   | 18.00      |
|                    |     |                 |                   |             |                  |        |           |        |                                | Total Taken                | 0.00                                         | 10    |                    | 0.00       |
|                    |     |                 |                   |             |                  |        |           |        |                                | Entitlement Salance        | 18.00                                        | 10    | Earn Leave Balance | 18.00      |
|                    |     |                 |                   |             |                  |        |           |        |                                | Leave Apply                |                                              |       |                    |            |
|                    |     |                 |                   |             |                  |        |           |        |                                | Date From                  | 26/10/2020                                   | To    | 26/10/2020         | Attachment |
|                    |     |                 |                   |             |                  |        |           |        | >                              | No. Of Days                | 0.500                                        |       |                    | Apply      |
| Display            |     |                 |                   | -           |                  |        |           |        |                                |                            | Less than or                                 | w day | 9 S V              | Remove     |
| Pending ☑ Rejected |     |                 |                   |             |                  |        |           | Penaks | attend friend wedding 21 / 100 |                            |                                              |       |                    |            |